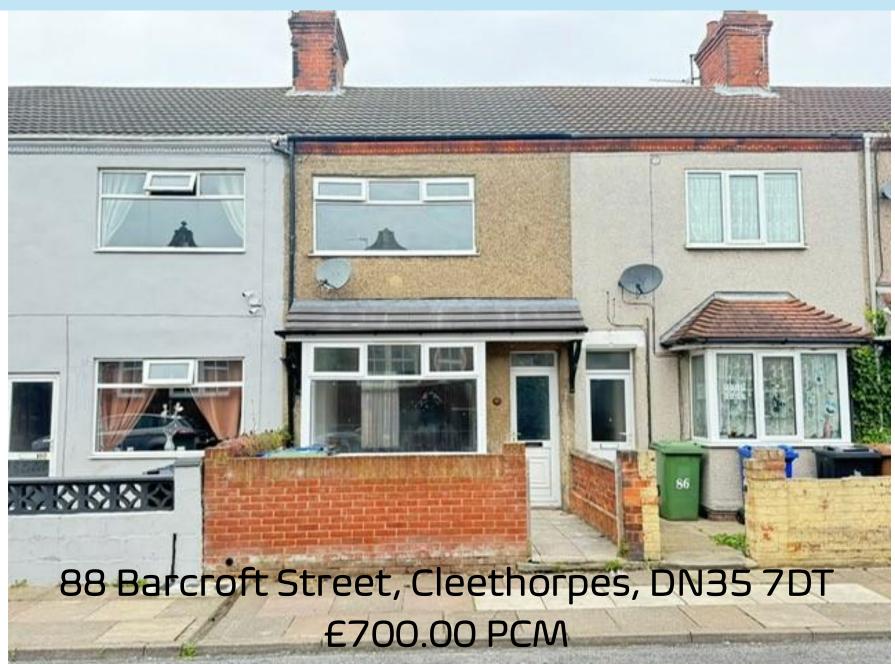

## 88 Barcroft Street, Cleethorpes, DN35 7DT

A charming 3-bedroom, terraced property available to let.

This property is situated in an idyllic residential area, with close links to Cleethorpes seafront, local primary and secondary schools and a variety of local amenities.

This property includes small front courtyard, open living-dining area, kitchen, family bathroom, three bedrooms and gardens to the rear.

£700.00 Per Calendar Month (£162.00 Per Week)

# **Key Features**:

- -Terraced property
- -Offered unfurnished
- -Recently redecorated
- -Open living-dining area
- -Three bedrooms
- -Downstairs family bathroom
- -Front courtyard
- -Rear garden