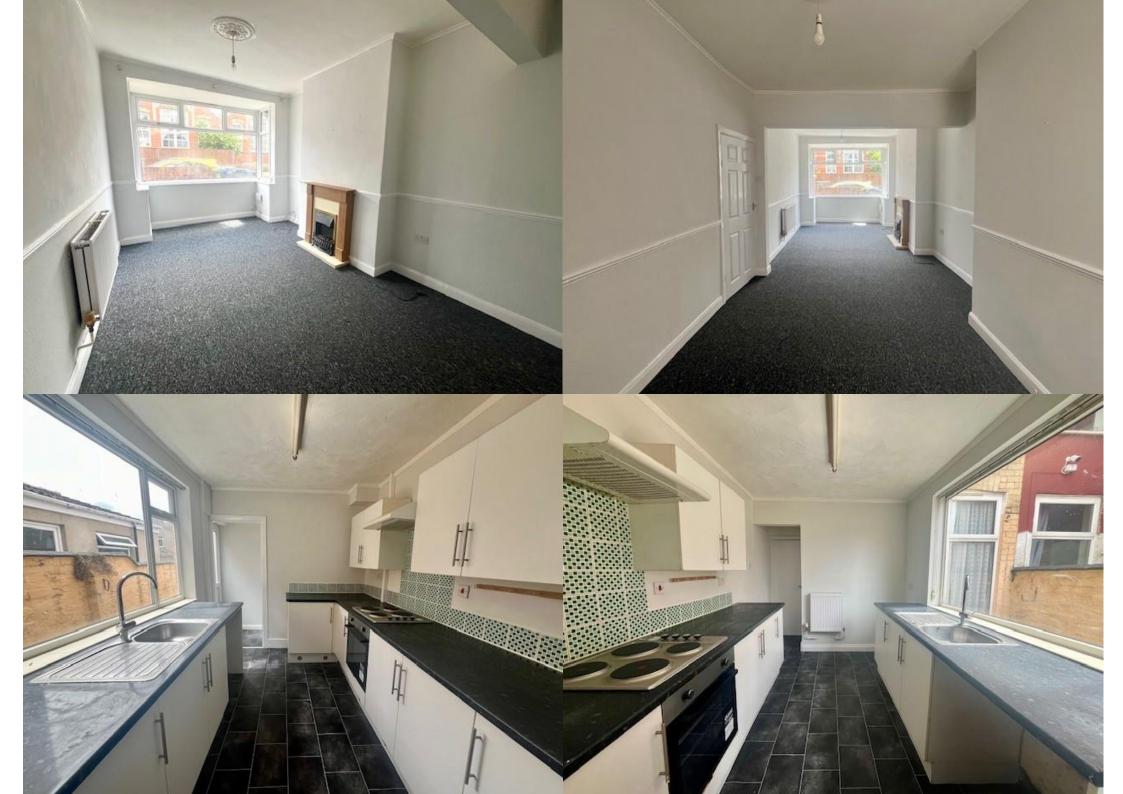

This property includes small front courtyard, open living-dining area, kitchen, family bathroom, three bedrooms and gardens to the rear.

£700.00 Per Calendar Month (£162.00 Per Week)

# **Key Features**:

- -Terraced property
- -Offered unfurnished
- -Recently redecorated
- -Open living-dining area
- -Three bedrooms
- -Downstairs family bathroom
- -Front courtyard
- -Rear garden